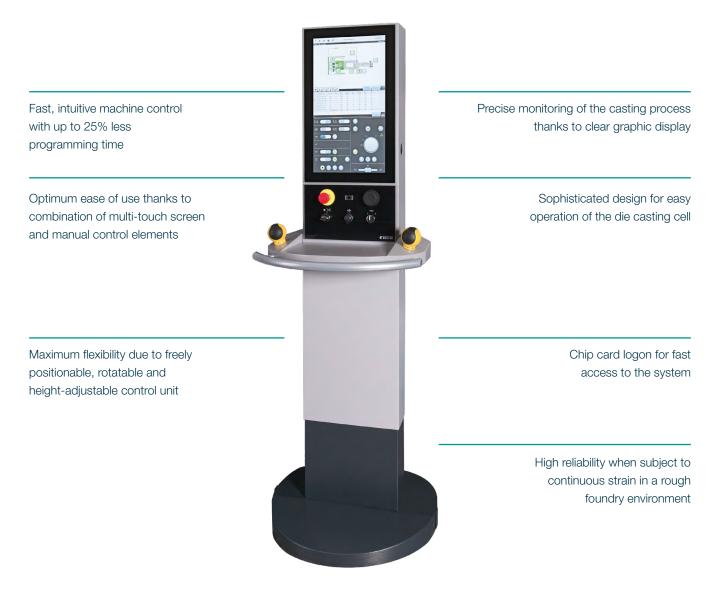

**DataView.** Intuitive, reliable and efficient.

BUHLER

Control unit for Bühler die casting cells.

## DataView for Bühler die casting cells.

Control the entire cell with five fingers.

DataView opens up completely new possibilities for interaction between man and machine. Information is exchanged in real time, in an extremely user-friendly manner. The new DataView control unit makes handling the cell easier, faster and more intuitive.

Convenient operation with multi-touch screen

Control switches for quick access and fast machine operation

Access also from smartphones and tablets and your computer