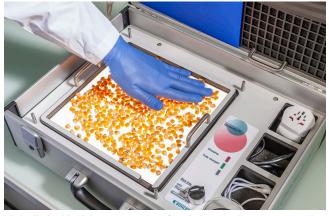

## GrainiGo™ is a quick and reliable quality tool, analyzing both internal and external characteristics of maize kernels.

GrainiGo<sup>™</sup> is designed to be used at any point in the production chain to provide an almost instant yield and quality analysis within minutes. It is composed of a light box and a cloud-based analyzer accessible with your mobile phone.

- Helps to assess the expected milling yield, stress cracks, broken kernels, and size distribution, in less than 5 minutes.
- Receive quality information instantly and in an easy to read format.
- Access your historical quality data summarized in a dashboard, at anytime anywhere.